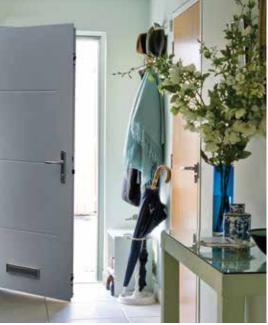

## **Pictured opposite:**Woodchester in Traffic Purple RAL4006 with chrome lever handle.

Pictured Opposite: The Carnaby in Diamond Grey SEN026

**Pictured Opposite Bottom:** The Broadfield in Cheltenham Stone CWD005 with chrome lever handle and letterbox

Pictured Above: The Lansdown in Steel Blue SEN028

with chrome lever handle and letterbox