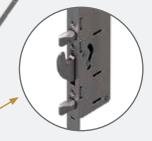

#### Centre Latch & Deadbolt

Spring loaded centre latch providing a tactile resistance and a deadbolt offering maximum resistance to

forced entry.

Over 80,000 different key combinations

#### Top and Bottom Deadbolts

Hook bolt with dual round bolts offering maximum resistance to forced entry.