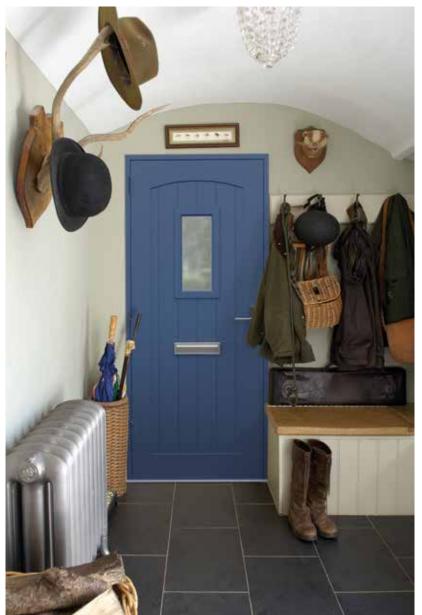

Pictured Above: The Lansdown in Steel Blue SEN028

with chrome lever handle and letterbox