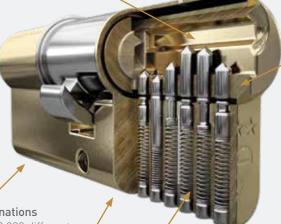

### OUR DOORS PROVIDE OUTSTANDING PROTECTION FOR YOUR HOME AS STANDARD

Hardened steel anti-drill pins are located at each side of the cylinder. All moving pins are also nickel-plated hardened steel

(50 HRC maximum).

Anti Snap

A 'sacrificial' zone is created to ensure that if the lock is snapped, an intruder cannot gain access to the inner workings.

#### Anti Pick

The locks are made in such a way that they are almost impossible to pick.

#### Centre Latch & Deadbolt

Spring loaded centre latch providing a tactile resistance and a deadbolt offering maximum resistance to

forced entry.

Over 80,000 different key combinations

#### Anti Bump

It is not possible for an intruder to 'bump' the pins above the shear line to gain access.

#### Top and Bottom Deadbolts

Hook bolt with dual round bolts offering maximum resistance to forced entry.

#### 3 Star Rating

Our cylinders have been awarded a 3 star rating, which means they have passed all of the criteria of the TS007 British Kitemark.

PAS 24:2016 ACCREDITED
PAS 24 pending Q12023

You're in safe hands with Smart. We have worked with the industry's leading security specialists to create a range of doors that exceed all industry standards.