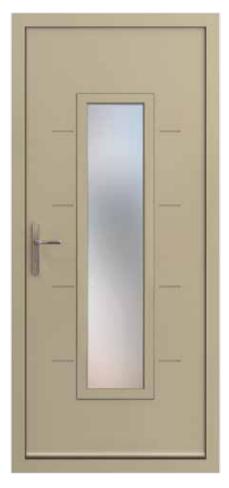

#### Lansdown

DM3002

Three glazed panels add an interesting design twist to this stylish, modern entrance door.