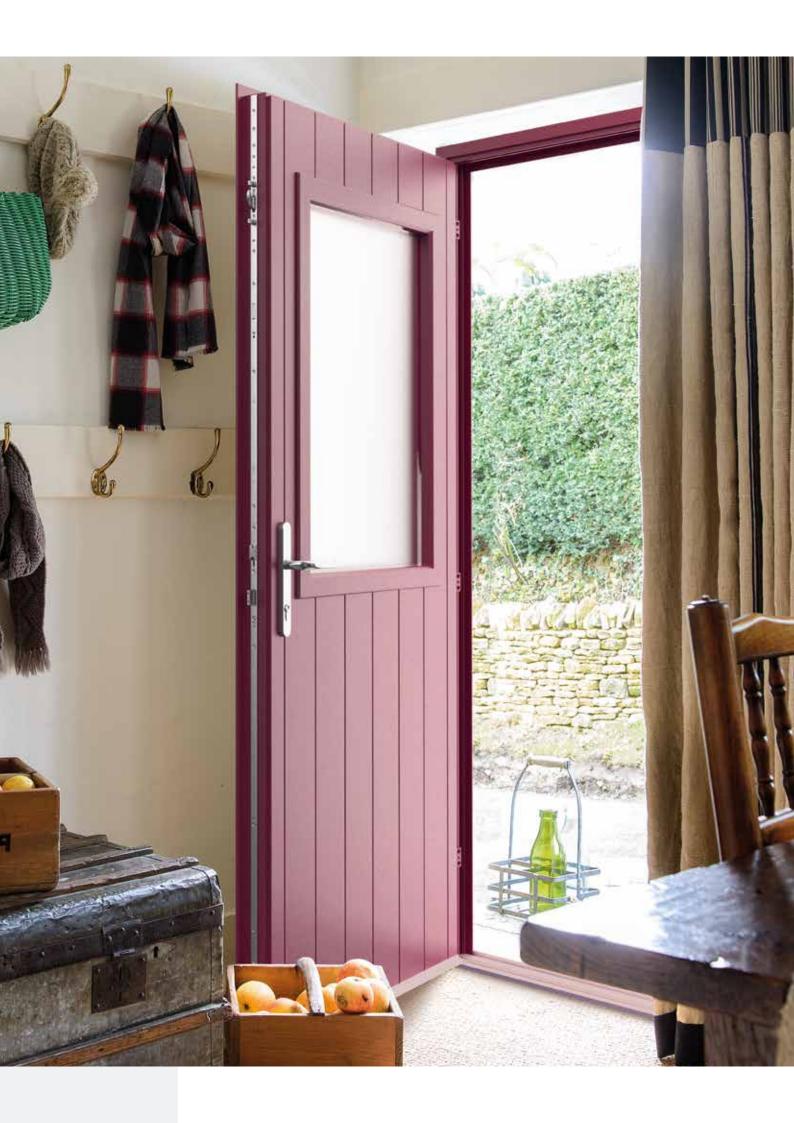

## **Pictured opposite:**Woodchester in Traffic Purple RAL4006 with chrome lever handle.

Pictured Opposite: The Carnaby in Diamond Grey SEN026

**Pictured Opposite Bottom:** The Broadfield in Cheltenham Stone CWD005 with chrome lever handle and letterbox