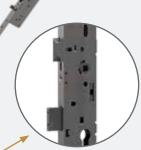

#### Top and Bottom Deadbolts

Hook bolt with dual round bolts offering maximum resistance to forced entry.