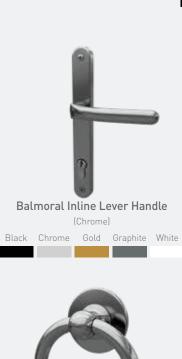

# It's all about the FINISHING TOUCHES

Our range of accessories have been selected to complement the look, quality and performance of your new Signature Door.

With a choice of colours and styles – from the traditional to the ultra-modern, you can select the right accessories to provide the all important finishing touches to your front and back door.

## ACCESSORIES TO COMPLEMENT EVERY TYPE OF HOME

Black Chrome Gold Graphite White