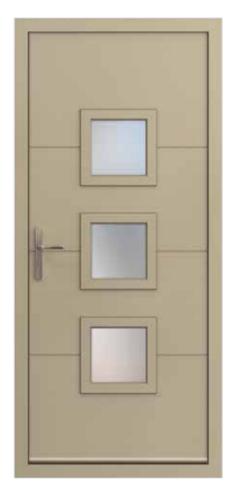

## Carnaby DM3001

This modern classic provides elegance and style, allowing light to flood into your home.