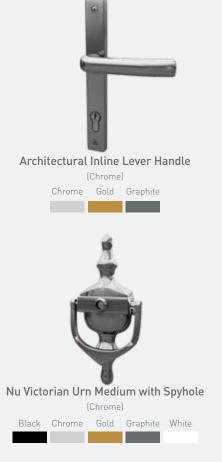

# It's all about the FINISHING TOUCHES

Our range of accessories have been selected to complement the look, quality and performance of your new Signature Door.

With a choice of colours and styles – from the traditional to the ultra-modern, you can select the right accessories to provide the all important finishing touches to your front and back door.

## ACCESSORIES TO COMPLEMENT EVERY TYPE OF HOME

Black Chrome Gold Graphite White