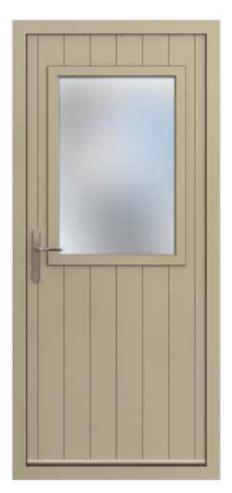

#### Lansdown

DM3002

Three glazed panels add an interesting design twist to this stylish, modern entrance door.